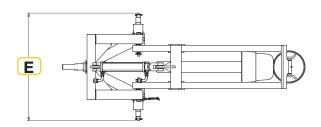

### **Machine Suitability**

Tractors with 3 point linkage, or 3 point linkage adapter with a minimum of 2 double acting Auxiliary ports.

| Specifications    | PTO Gearbox<br>(fixed boom) |
|-------------------|-----------------------------|
| Length (A)        | 1640                        |
| Length (B)        | 1759                        |
| Height (C)        | 1395-1755                   |
| Height (D)        | 1411                        |
| Width (E)         | 862                         |
| Weight (kgs)      | 217 (50hp) / 250 (75hp)     |
| Max Digging Depth | 1708                        |