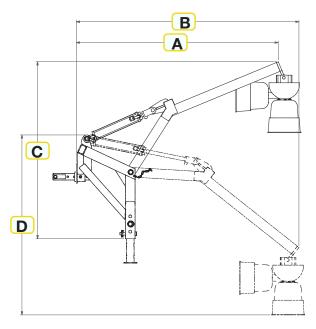

### **Machine Suitability**

Tractors with 3 point linkage, or 3 point linkage adapter with a minimum of 2 double acting Auxiliary ports.

| Specifications    | PTO Gearbox<br>(fixed boom) |
|-------------------|-----------------------------|
| Length (A)        | 1640                        |
| Length (B)        | 1759                        |
| Height (C)        | 1395-1755                   |
| Height (D)        | 1411                        |
| Width (E)         | 862                         |
| Weight (kgs)      | 217 (50hp) / 250 (75hp)     |
| Max Digging Depth | 1708                        |