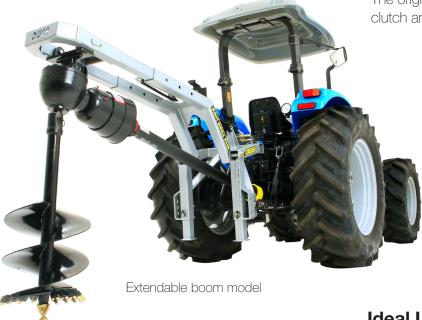

## PTO - SHAFT DRIVEN 3 POINT AUGER DRIVE

The original PTO driven, down pressure drill with heavy duty clutch and frame. Easy to install and store.

#### **Features**

- High Quality Materials and Manufacturing
- PTO shaft cover for maximum safety
- Heavy duty fully adjustable frame
- Hydraulic up and down for maximum downforce
- Adjustable stabilizer legs for ease of storing and fitment
- Only requires one set of remotes
- Heavy Duty Clutch
- 50hp and 75hp Models available

#### **Ideal Uses**

Post Hole Boring, fencing and tree planting