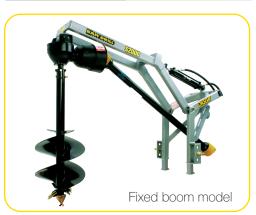

#### **Features**

- High Quality Materials and Manufacturing
- PTO shaft cover for maximum safety
- Heavy duty fully adjustable frame
- Hydraulic up and down for maximum downforce
- Adjustable stabilizer legs for ease of storing and fitment
- Only requires one set of remotes
- Heavy Duty Clutch
- 50hp and 75hp Models available

### **Machine Suitability**

Tractors with 3 point linkage, or 3 point linkage adapter with a minimum of 2 double acting Auxiliary ports.

| Specifications    | PTO Gearbox<br>(fixed boom) |
|-------------------|-----------------------------|
| Length (A)        | 1640                        |
| Length (B)        | 1759                        |
| Height (C)        | 1395-1755                   |
| Height (D)        | 1411                        |
| Width (E)         | 862                         |
| Weight (kgs)      | 217 (50hp) / 250 (75hp)     |
| Max Digging Depth | 1708                        |